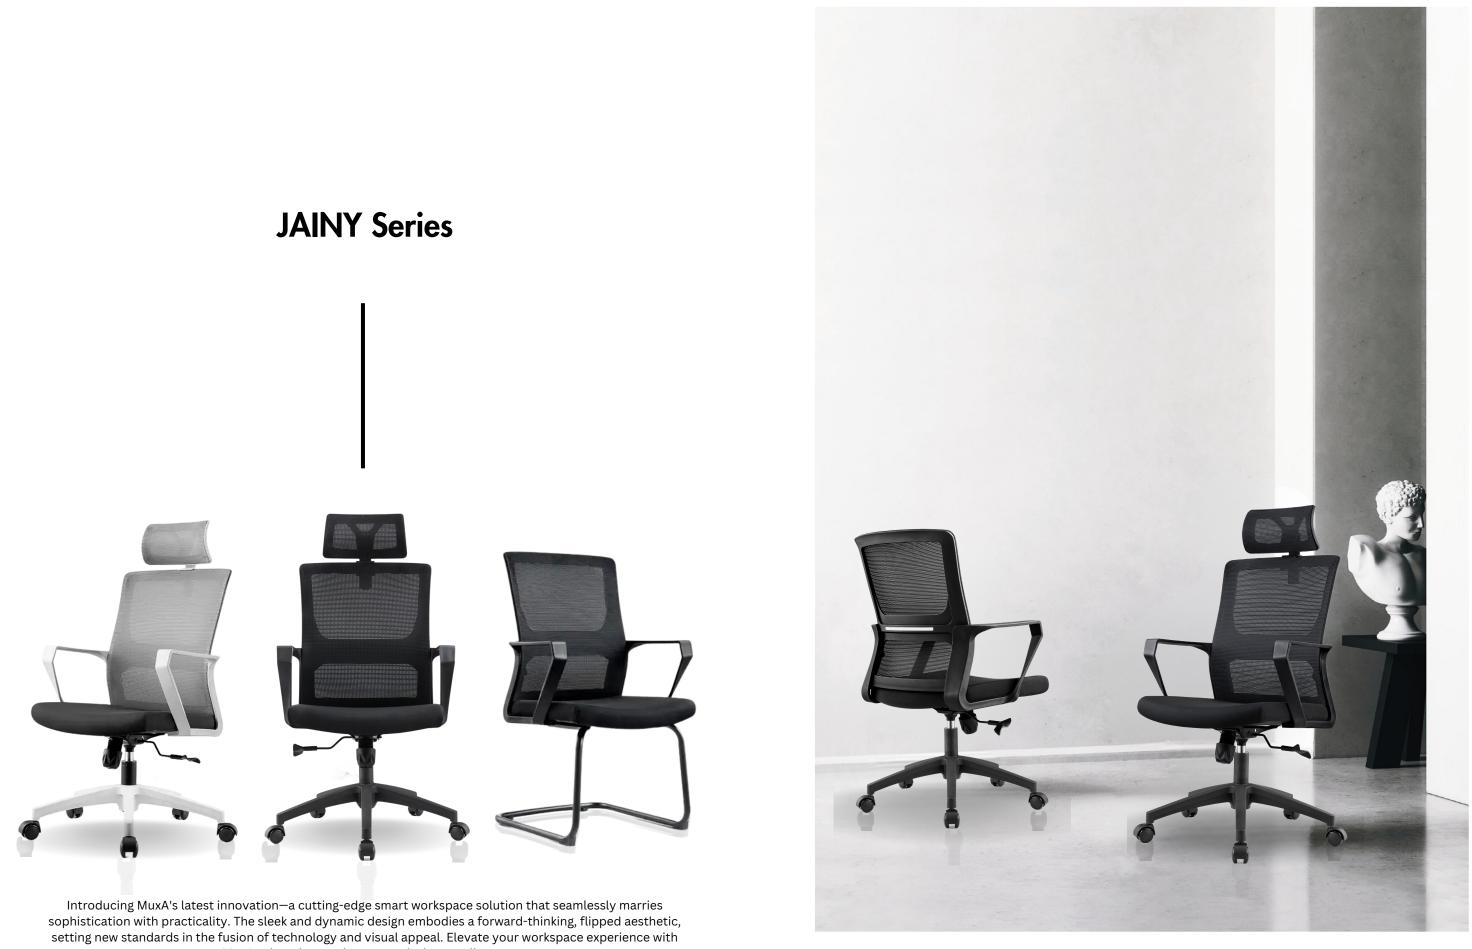

The curvature of the product exudes elegance, creating a seamless blend of form and function. Its smooth contours not only elevate the overall aesthetic but also contribute to a tactile and ergonomic experience, ensuring the utmost comfort for extended use. The touch of a button transforms the ordinary into extraordinary, offering a multi-functional interface that adapts effortlessly to your needs.