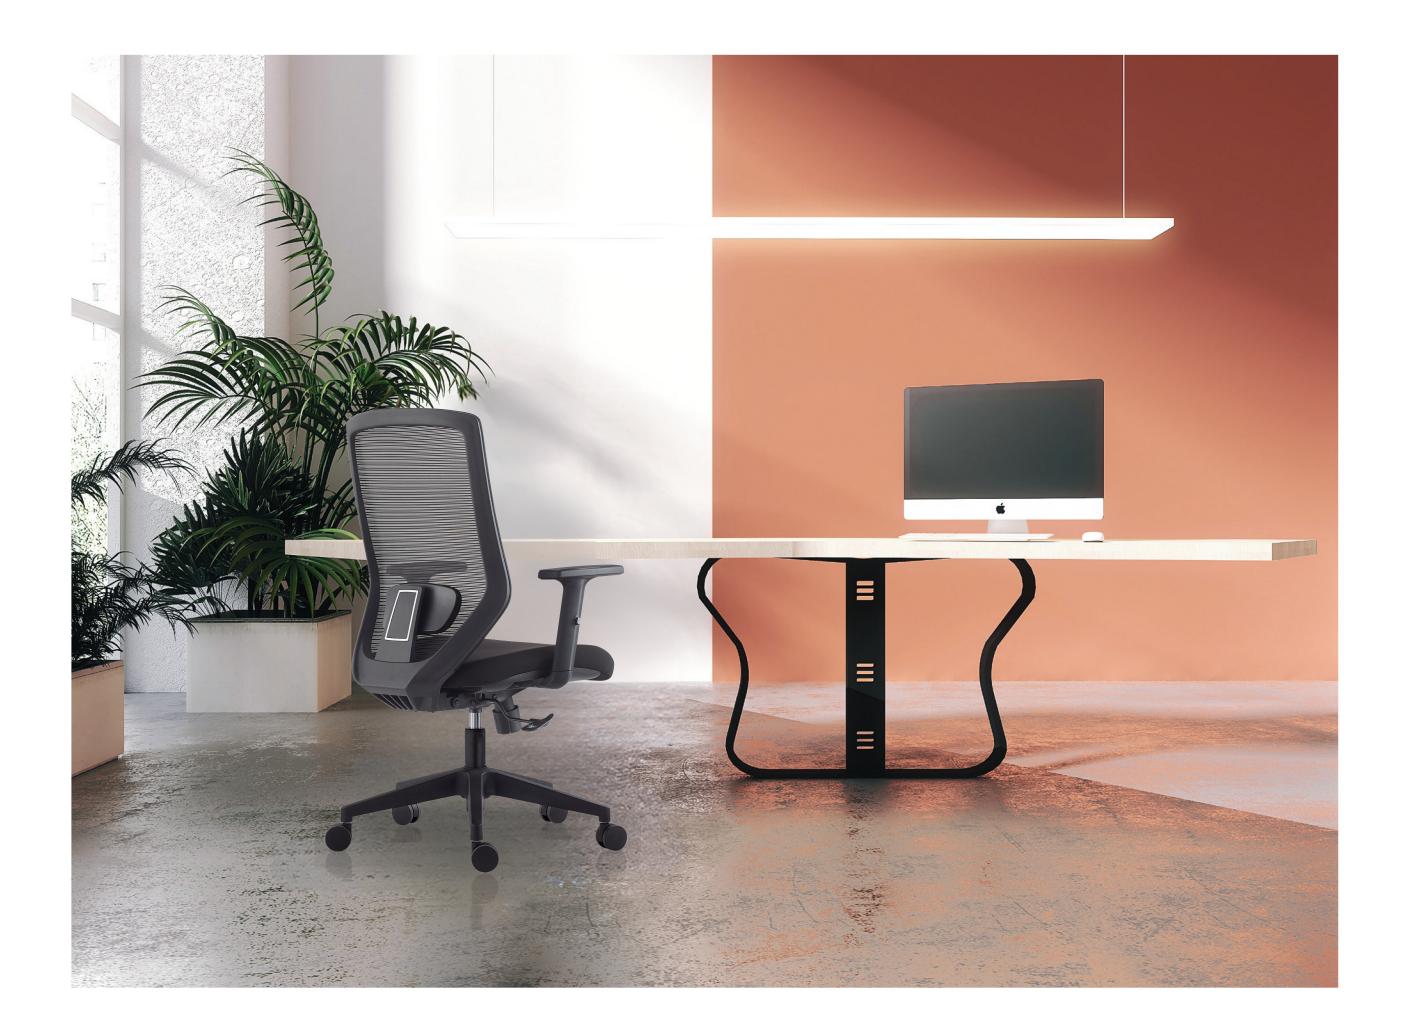

The curvature of the product exudes elegance, creating a seamless blend of form and function. Its smooth contours not only elevate the overall aesthetic but also contribute to a tactile and ergonomic experience, ensuring the utmost comfort for extended use. The touch of a button transforms the ordinary into extraordinary, offering a multi-functional interface that adapts effortlessly to your needs.