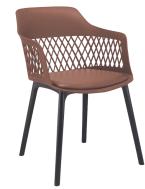

The curvature of the product exudes elegance, creating a seamless blend of form and function. Its smooth contours not only elevate the overall aesthetic but also contribute to a tactile and ergonomic experience, ensuring the utmost comfort for extended use. The touch of a button transforms the ordinary into extraordinary, offering a multi-functional interface that adapts effortlessly to your needs.





**AURA Series** 

Immerse yourself in a realm where innovation meets comfort, where each detail has been meticulously crafted to provide not only a visual feast but also a sense of ease and tranquility in your daily endeavors. This product goes beyond the ordinary, instilling a renewed interest in your tasks, making every moment a seamless blend of efficiency and style.









IKON



POPEYE

BLISS

JERRY



GARFIELD



SIMPSON



POPEYE METAL





BREACH

I AQUA

TURRET

TOM